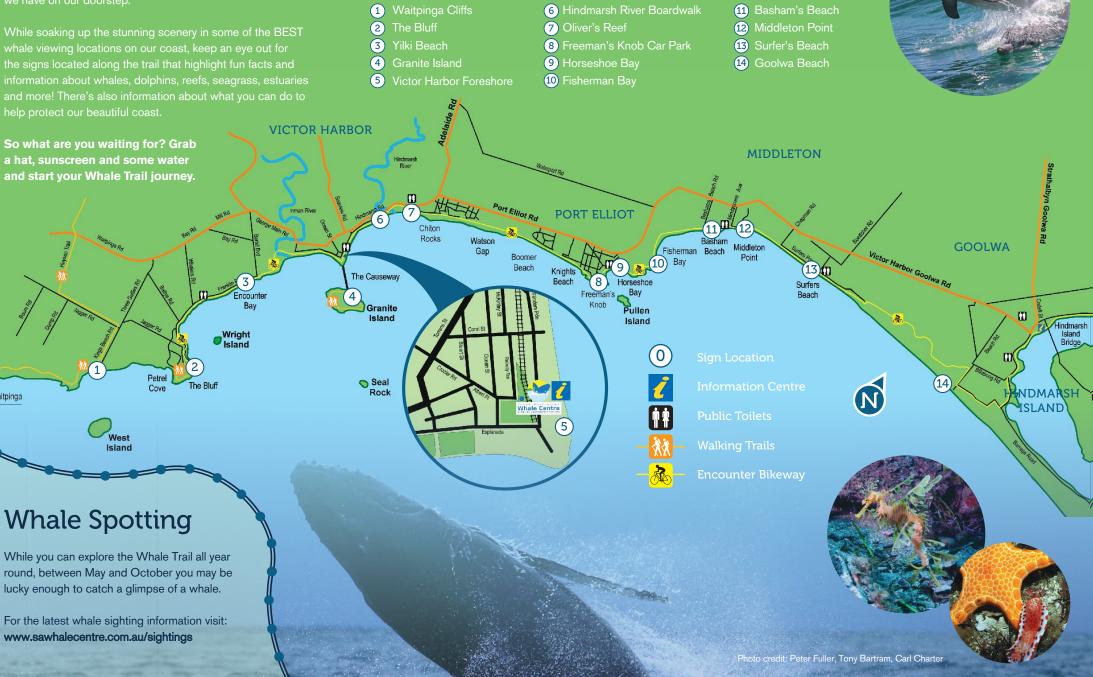

## Whale, hello there!

As you explore the Encounter Marine Park Whale Trail you will discover more about the wonders of the coastal environment we have on our doorstep.

While soaking up the stunning scenery in some of the BEST whale viewing locations on our coast, keep an eye out for the signs located along the trail that highlight fun facts and information about whales, dolphins, reefs, seagrass, estuaries and more! There's also information about what you can do to help protect our beautiful coast.

So what are you waiting for? Grab a hat, sunscreen and some water and start your Whale Trail journey.

Waitpinga

## Let's start exploring...

The Encounter Marine Park Whale Trail winds from the Waitpinga Cliffs along the coast through Victor Harbor, Port Elliot and Middleton right through to Goolwa.